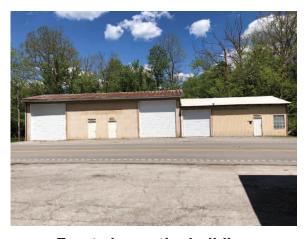

## 4951 Levee Rd - Mt. Sterling, KY 40353 Warehouse Images

Front view from South

**Exterior View Southside** 

Southside 10' Overhead door

Front view entire building

**Exterior View Southside** 

Southside Back wall Interior view