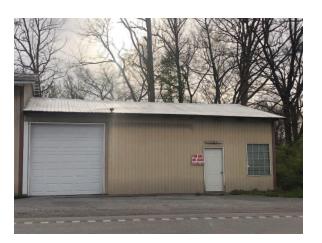

## 4951 Levee Rd - Mt. Sterling, KY 40353 Warehouse Images

Front view from South

**Exterior View Southside** 

Southside 10' Overhead door

Front view entire building

**Exterior View Southside** 

Southside Back wall Interior view