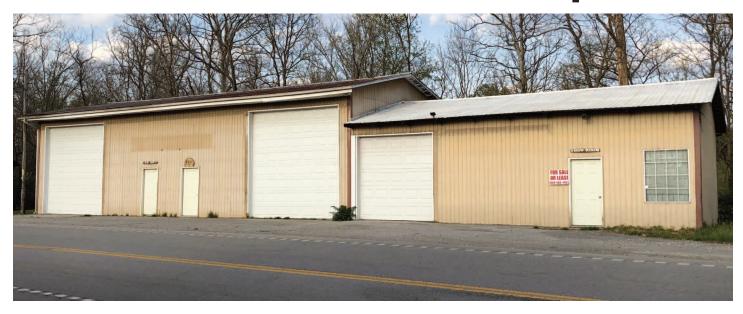

## 4951 Levee Rd - Mt. Sterling, KY 40353 Warehouse Images

Front view from South

**Exterior View Southside** 

Southside 10' Overhead door

Front view entire building

**Exterior View Southside** 

Southside Back wall Interior view

## 4951 Levee Rd - Mt. Sterling, KY 40353 Warehouse Images

Front view entire building

**Northside Interior view** 

**Northside Interior view** 

**Exterior View Northside** 

**Northside Interior view** 

Northside 14' Overhead door