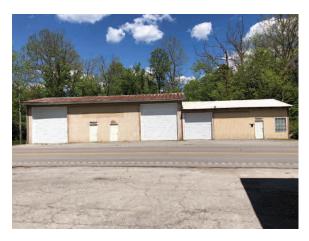

## 4951 Levee Rd - Mt. Sterling, KY 40353 Warehouse Images

Front view entire building

**Northside Interior view** 

**Northside Interior view** 

**Exterior View Northside** 

**Northside Interior view** 

Northside 14' Overhead door