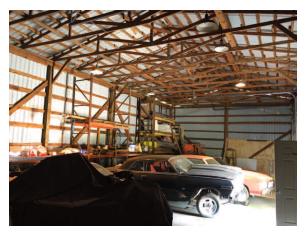

## 4951 Levee Rd - Mt. Sterling, KY 40353 Warehouse Images

Front view entire building

**Northside Interior view** 

**Northside Interior view** 

**Exterior View Northside** 

**Northside Interior view** 

Northside 14' Overhead door