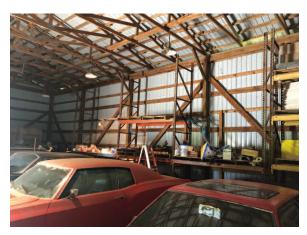

## 4951 Levee Rd - Mt. Sterling, KY 40353 Warehouse Images

Front view entire building

**Northside Interior view** 

**Northside Interior view** 

**Exterior View Northside** 

**Northside Interior view** 

Northside 14' Overhead door