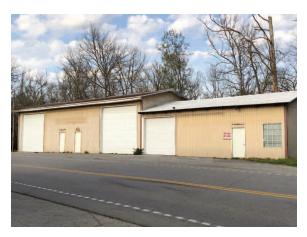

## 4951 Levee Rd - Mt. Sterling, KY 40353 Warehouse Images

Front view from South

**Exterior View Southside** 

Southside 10' Overhead door

Front view entire building

**Exterior View Southside** 

Southside Back wall Interior view