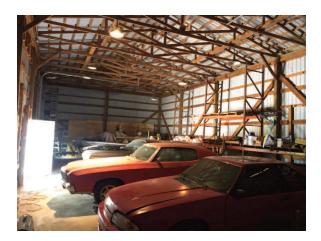

## 4951 Levee Rd - Mt. Sterling, KY 40353 Warehouse Images

Front view entire building

**Northside Interior view** 

**Northside Interior view** 

**Exterior View Northside** 

**Northside Interior view** 

Northside 14' Overhead door