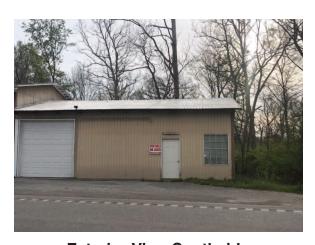

## 4951 Levee Rd - Mt. Sterling, KY 40353 Warehouse Images

Front view from South

**Exterior View Southside** 

Southside 10' Overhead door

Front view entire building

**Exterior View Southside** 

Southside Back wall Interior view