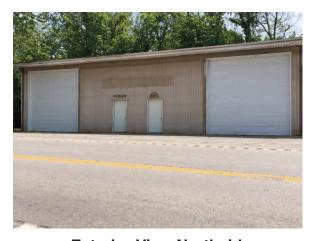

## 4951 Levee Rd - Mt. Sterling, KY 40353 Warehouse Images

Front view entire building

**Northside Interior view** 

**Northside Interior view** 

**Exterior View Northside** 

**Northside Interior view** 

Northside 14' Overhead door